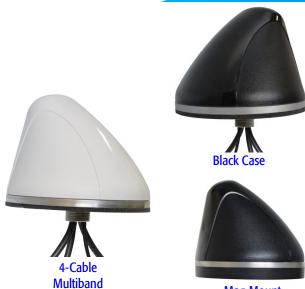

4-Cable
Multiband
Mag-Mount
The SMW-402 Series Antenna covers a wide range of applications

including all Cellular bands worldwide, WiFi at 2.4 & 5 GHz, AWS at 1.7 & 2.1 GHz, Public Safety at 4.9 GHz, DSRC at 5.9 GHz or GPS. The four cables accommodate four different uses in one installation.

This surface mount multiband antenna mounts easily to a roof, trunk or bulkhead. The stud mount design uses a 3/4" feed thru (19mm) for securing to the vehicle.

For best performance, the antenna should be mounted on a metal surface or ground plane. A Mag-mount version is available with the same performance specs.

The antennas are enclosed in a 4.2"D x 3.2"H weatherproof ASA radome (107 mm x 81 mm) and supplied with all mounting hardware and a sealing gasket.

The SMW Series is extremely weather resistant and rated IP67 for Dust and Water Ingress. The antennas have also passed industrial and military shock and vibration testing.