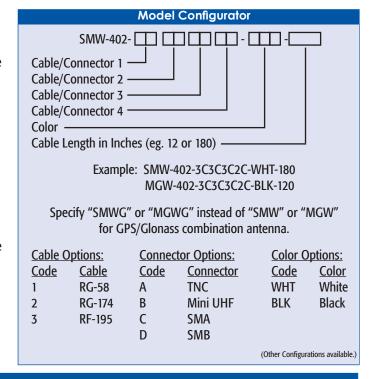

## Surface Mount Multiband GSM/ CDMA WiFi, Public Safety & GPS

- Model SMW-402: 4 cable feed multiband
- Covers GPS, Cellular, WiFi & Public Safety 4.9
- 4 antennas in 1 radome; saves time and money by reducing the number of installations