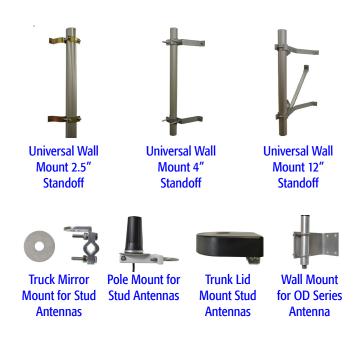

## **Universal Base Station Wall Mounts**

These universal wall mounts can be used with any model antenna that provides pole mounting hardware. Each kit comes with 2 wall mount brackets and a unifying 2" OD pole (51 mm). Standoffs are available for 2.5", 4" and 12" distances. The 12" stand off version supplies an additional support leg for proper strength.

## Pole Mount Adapter Kit

The model RM-MK wall and pole mount can be used to adapt a stud mount antennas for used as a fixed access point. The kit can accommodate antennas with stud diameter up to 3/4" and is supplied with a 2.75" ground plate.

#### **Truck Mirror Mount**

The Truck Mirror Mount (Model SM-MM) can be used to adapt most of Mobile Mark's Stud mount antennas for truck side mirror mounting. The ground plate is 2 3/4" diameter (70 mm) aluminum and the mounting hole can accommodate up to 3/4" stud (19 mm).

## Trunk Lid Mount Adapter

The model SM-TM provides vehicle trunk (or hood) lid mounting for our stud mount antennas. The SM-TM provide mounting U shaped tangs (with set screws), that wrap around the trunk surface/weatherstrip. The ground plate is 2 3/4" round (70 mm), and can accommodate a stud size of up to 3/4" (19 mm).

## **Wall Mount - OD Series**

The model OD-WMK is a simplified L shaped bracket to mount the OD Series antennas to a wall. The aluminum bracket provides a 5" standoff from the wall, and is supplied with U Bolts for accommodating the 1" diameter (25 mm) of the OD body.