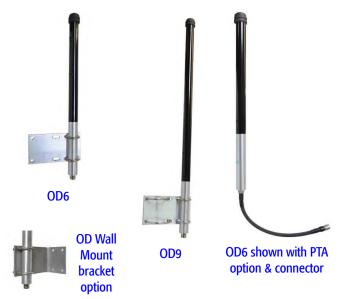

An option for the OD series is a coax pigtail termination. The antennas can be directly outfitted with coax cable so no additional jumpers are required. A variety of connectors can be used for the final termination.

The OD Series Antennas at 2.6 GHz are only available with a black radome.

The feed assembly is made of precision machined aluminum components and is irridited for weather protection.

The OD Series Antennas are supplied with all the hardware needed to install them to a mast. The OD antennas normally terminate with a female N connector.