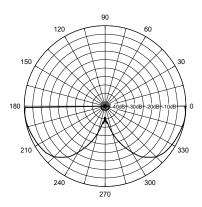

are available as a special order in black. They are made in the USA.

**Standard Mounting:** These antennas are designed to be used as ceiling mount antennas but can be inverted and mounted on cabinets, housings or in mobile applications.

Type "N" termination on the end of a 12" Teflon low loss coax is standard. Custom terminations are also available. No ground plane is required for standard operation.

### **ELECTRICAL SPECIFICATIONS:**

FREQUENCY RANGE: 1700MHz thru 6000MHz

GAIN: 3dBd / 5dBi
IMPEDANCE: 50 ohms
POWER RATING: 150 watts
VSWR: <2.0:1

### **MECHANICAL SPECIFICATIONS:**

RADOME: UV inhibited ABS plastic

**HEIGHT:** 2" (5cm)

**DIAMETER:** 6 5/8" (16.8cm)

MOUNTING: Type "N" Female 12" Pigtail (30cm)

COLOR: White



#### Vertical Pattern



#### Inverted Vertical Pattern