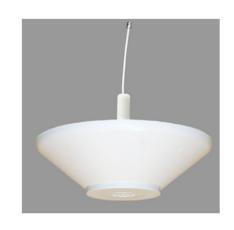

## **CEILING MOUNT ANTENNA**

**Performance:** These antennas provide 3dBd/5dBi gain. They are designed for indoor or outdoor service. They have a power handling capacity of 150 watts. They provide excellent performance over an very wide frequency spectrum.

**Stylish and Durable:** These antennas are manufactured using the finest materials and finishes available. The covers are molded in a white color using UV inhibited ABS plastic. They are available as a special order in black. They are made in the USA.

**Standard Mounting:** These antennas are designed to be used as ceiling mount antennas but can be inverted and mounted on cabinets, housings or in mobile applications.

Type "N" termination on the end of a 12" Teflon low loss coax is standard. Custom terminations are also available. No ground plane is required for standard operation.

### **MECHANICAL SPECIFICATIONS:**

RADOME: UV inhibited ABS plastic

**HEIGHT:** 2" (5cm)

**DIAMETER:** 6 5/8" (16.8cm)

MOUNTING: Type "N" Female 12" Pigtail (30cm)

COLOR: White