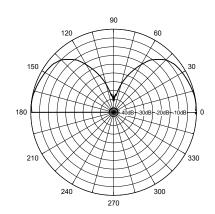

ng UV inhibited ABS plastic. They are available as a special order in black. They are made in the USA.

**Standard Mounting:** These antennas are designed to be used as ceiling mount antennas but can be inverted and mounted on cabinets, housings or in mobile applications.

Type "N" termination on the end of a 12" Teflon low loss coax is standard. Custom terminations are also available. No ground plane is required for standard operation.

### **ELECTRICAL SPECIFICATIONS:**

FREQUENCY RANGE: 1700MHz thru 6000MHz

GAIN: 3dBd / 5dBi
IMPEDANCE: 50 ohms
POWER RATING: 150 watts
VSWR: <2.0:1

### **MECHANICAL SPECIFICATIONS:**

RADOME: UV inhibited ABS plastic

**HEIGHT:** 2" (5cm)

**DIAMETER:** 6 5/8" (16.8cm)

MOUNTING: Type "N" Female 12" Pigtail (30cm)

COLOR: White



#### Vertical Pattern



#### Inverted Vertical Pattern